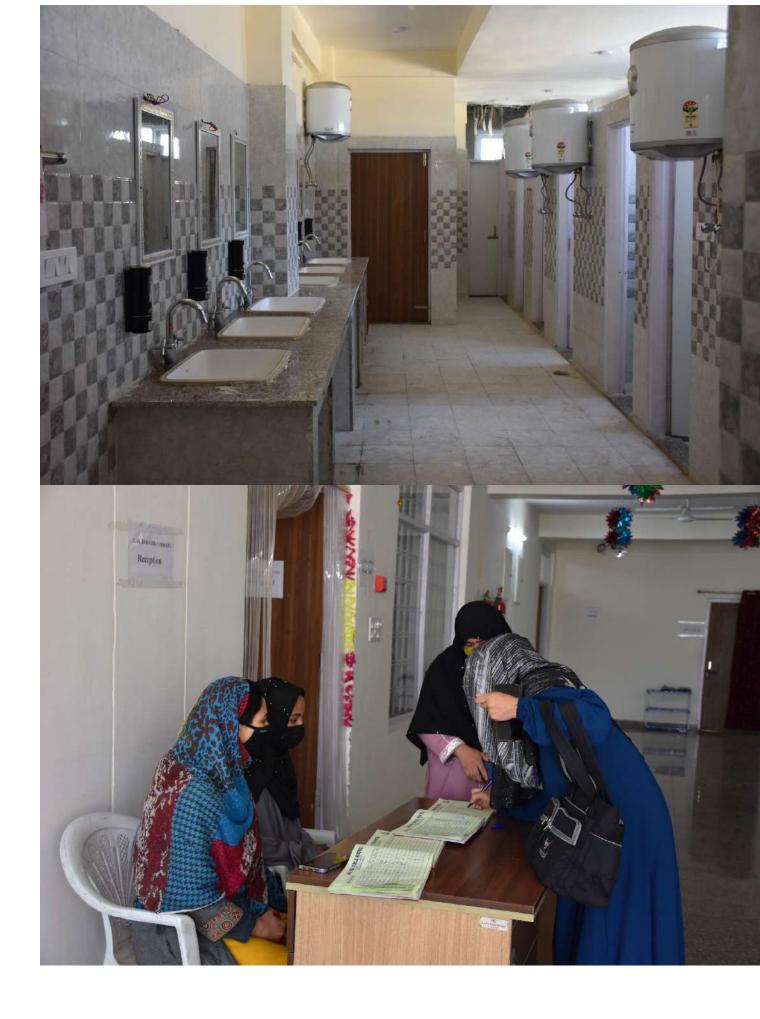

The hostel is a concrete 05 storey building having lush green lawns in and around. There are 96 rooms with the capacity of accommodation 300 girls and with one reading room. The common room attached to it provides moments of leisure. A spacious dining hall is used to serve breakfast, lunch, tea and dinner. Enough care is taken to provide the boarders hygienic, nutritious and quality food. For supervision of Mess facilities, a committee has been constituted which includes a Mess secretary (student member), Mess manager (representing Hostel administration) and some students. The participation of the students in the committee maintains transparency of the mess affairs of the hostel. The equipped Wi-Fi while sitting in your hostel rooms. The hostel is equipped with elevator to facilitate the students. The hostel is also equipped with solar panel and Genset for un-interrupted power supply.