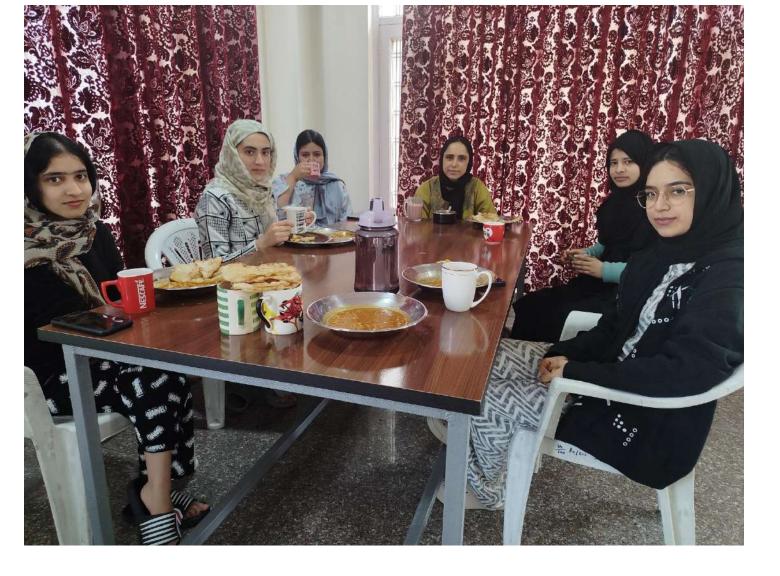

The hostel is a concrete 05 storey building having lush green lawns in and around. There are 96 rooms with the capacity of accommodation 300 girls and with one reading room. The common room attached to it provides moments of leisure. A spacious dining hall is used to serve breakfast, lunch, tea and dinner. Enough care is taken to provide the boarders hygienic, nutritious and quality food. For supervision of Mess facilities, a committee has been constituted which includes a Mess secretary (student member), Mess manager (representing Hostel administration) and some students. The participation of the students in the committee maintains transparency of the mess affairs of the hostel. The equipped Wi-Fi while sitting in your hostel rooms. The hostel is equipped with elevator to facilitate the students. The hostel is also equipped with solar panel and Genset for un-interrupted power supply.