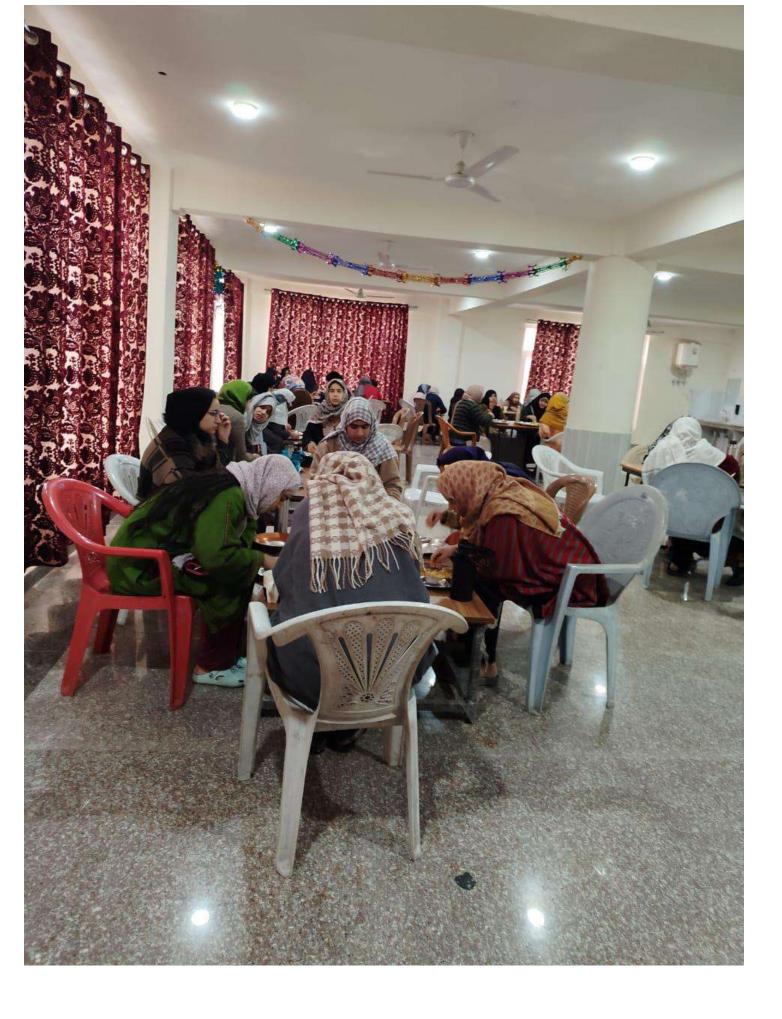

The hostel is a concrete 05 storey building having lush green lawns in and around. There are 96 rooms with the capacity of accommodation 300 girls and with one reading room. The common room attached to it provides moments of leisure. A spacious dining hall is used to serve breakfast, lunch, tea and dinner. Enough care is taken to provide the boarders hygienic, nutritious and quality food. For supervision of Mess facilities, a committee has been constituted which includes a Mess secretary (student member), Mess manager (representing Hostel administration) and some students. The participation of the students in the committee maintains transparency of the mess affairs of the hostel. The equipped Wi-Fi while sitting in your hostel rooms. The hostel is equipped with elevator to facilitate the students. The hostel is also equipped with solar panel and Genset for un-interrupted power supply.