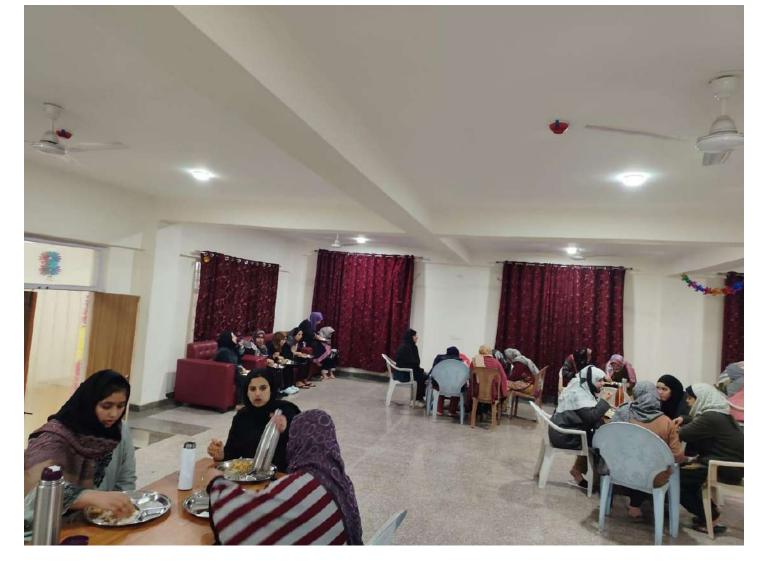

The hostel is a concrete 05 storey building having lush green lawns in and around. There are 96 rooms with the capacity of accommodation 300 girls and with one reading room. The common room attached to it provides moments of leisure. A spacious dining hall is used to serve breakfast, lunch, tea and dinner. Enough care is taken to provide the boarders hygienic, nutritious and quality food. For supervision of Mess facilities, a committee has been constituted which includes a Mess secretary (student member), Mess manager (representing Hostel administration) and some students. The participation of the students in the committee maintains transparency of the mess affairs of the hostel. The equipped Wi-Fi while sitting in your hostel rooms. The hostel is equipped with elevator to facilitate the students. The hostel is also equipped with solar panel and Genset for un-interrupted power supply.