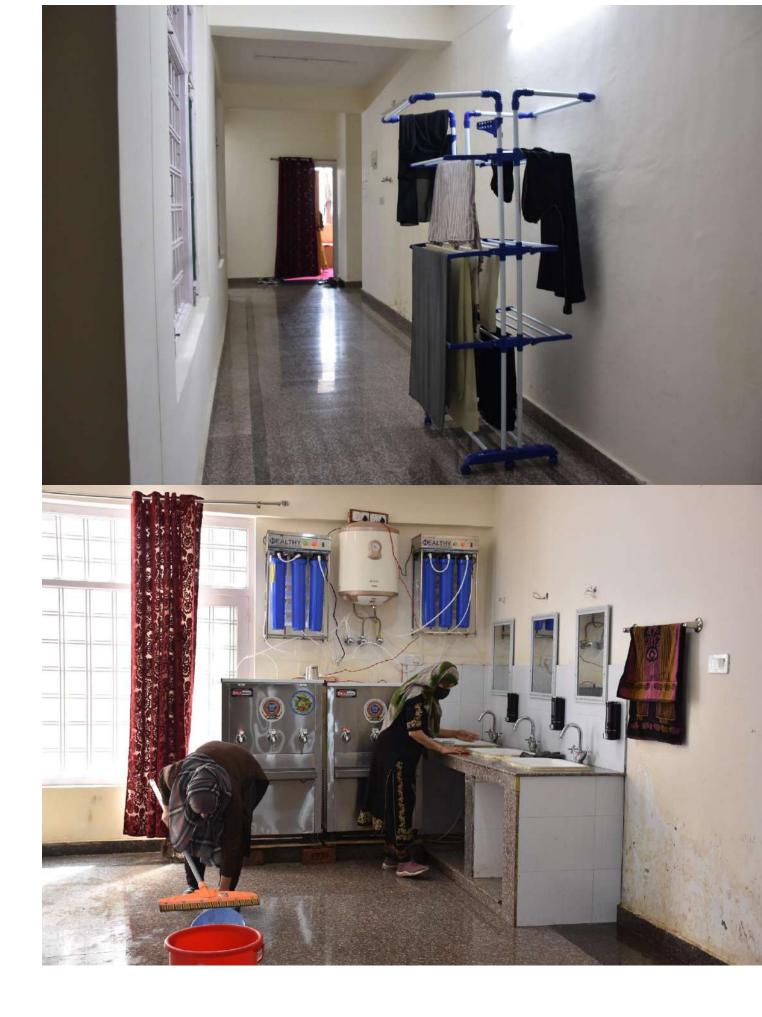

The hostel is a concrete 05 storey building having lush green lawns in and around. There are 96 rooms with the capacity of accommodation 300 girls and with one reading room. The common room attached to it provides moments of leisure. A spacious dining hall is used to serve breakfast, lunch, tea and dinner. Enough care is taken to provide the boarders hygienic, nutritious and quality food. For supervision of Mess facilities, a committee has been constituted which includes a Mess secretary (student member), Mess manager (representing Hostel administration) and some students. The participation of the students in the committee maintains transparency of the mess affairs of the hostel. The equipped Wi-Fi while sitting in your hostel rooms. The hostel is equipped with elevator to facilitate the students. The hostel is also equipped with solar panel and Genset for un-interrupted power supply.