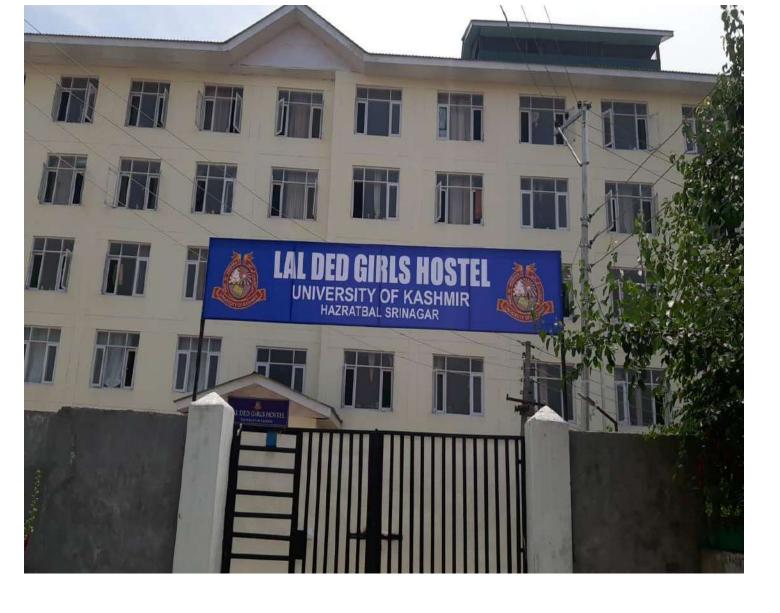

## LAL DED GIRLS HOSTEL

Lal Ded Hostel (named after the famous 14th century sufi saint poetess from Kashmir) is a resident hostel for full-time PhD scholars, postgraduate and undergraduate female students of the University of Kashmir. It is located in the main campus of the University. The Hostel was established in the year **2024**, which provides a comfortable, friendly and homely environment to the boarders. The Provost is the administrative head of the hostel. For internal administration and day-to-day discipline, the warden assists the Provost.