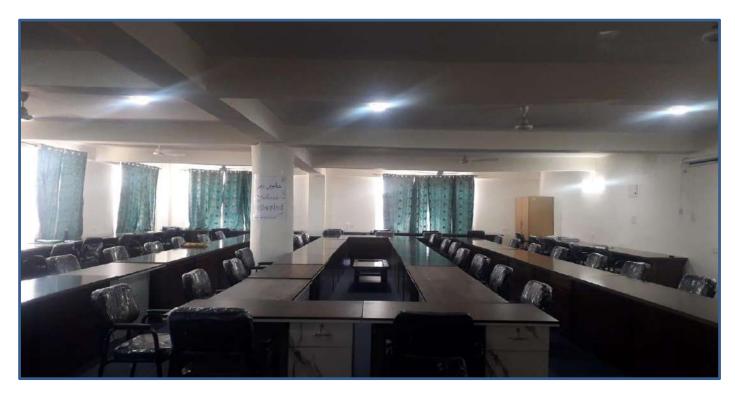

The hostel is a concrete 05 storey building having lush green lawns in and around. There are 96 rooms with the capacity of accommodation 300 girls and with one reading room. The common room attached to it provides moments of leisure. A spacious dining hall is used to serve breakfast, lunch, tea and dinner. Enough care is taken to provide the boarders hygienic, nutritious and quality food. For supervision of Mess facilities, a committee has been constituted which includes a Mess secretary (student member), Mess manager (representing Hostel administration) and some students. The participation of the students in the committee maintains transparency of the mess affairs of the hostel. The equipped Wi-Fi while sitting in your hostel rooms. The hostel is equipped with elevator to facilitate the students. The hostel is also equipped with solar panel and Genset for un-interrupted power supply.