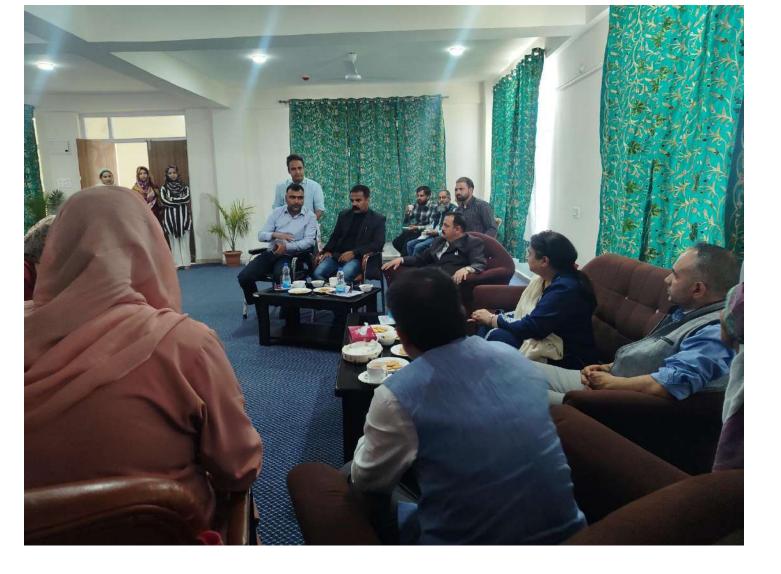

The hostel is a concrete 05 storey building having lush green lawns in and around. There are 96 rooms with the capacity of accommodation 300 girls and with one reading room. The common room attached to it provides moments of leisure. A spacious dining hall is used to serve breakfast, lunch, tea and dinner. Enough care is taken to provide the boarders hygienic, nutritious and quality food. For supervision of Mess facilities, a committee has been constituted which includes a Mess secretary (student member), Mess manager (representing Hostel administration) and some students. The participation of the students in the committee maintains transparency of the mess affairs of the hostel. The equipped Wi-Fi while sitting in your hostel rooms. The hostel is equipped with elevator to facilitate the students. The hostel is also equipped with solar panel and Genset for un-interrupted power supply.