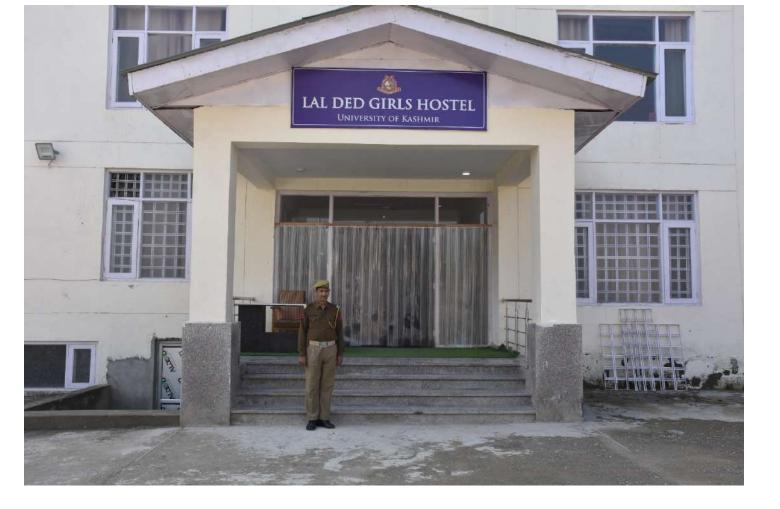

## LAL DED GIRLS HOSTEL

Lal Ded Hostel (named after the famous 14th century sufi saint poetess from Kashmir) is a resident hostel for full-time PhD scholars, postgraduate and undergraduate female students of the University of Kashmir. It is located in the main campus of the University. The Hostel was established in the year **2024**, which provides a comfortable, friendly and homely environment to the boarders. The Provost is the administrative head of the hostel. For internal administration and day-to-day discipline, the warden assists the Provost.