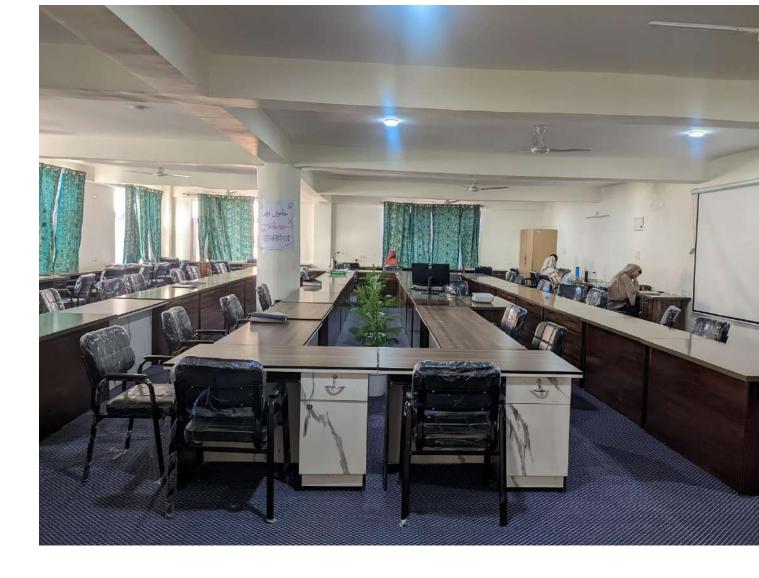

The hostel is a concrete 05 storey building having lush green lawns in and around. There are 96 rooms with the capacity of accommodation 300 girls and with one reading room. The common room attached to it provides moments of leisure. A spacious dining hall is used to serve breakfast, lunch, tea and dinner. Enough care is taken to provide the boarders hygienic, nutritious and quality food. For supervision of Mess facilities, a committee has been constituted which includes a Mess secretary (student member), Mess manager (representing Hostel administration) and some students. The participation of the students in the committee maintains transparency of the mess affairs of the hostel. The equipped Wi-Fi while sitting in your hostel rooms. The hostel is equipped with elevator to facilitate the students. The hostel is also equipped with solar panel and Genset for un-interrupted power supply.