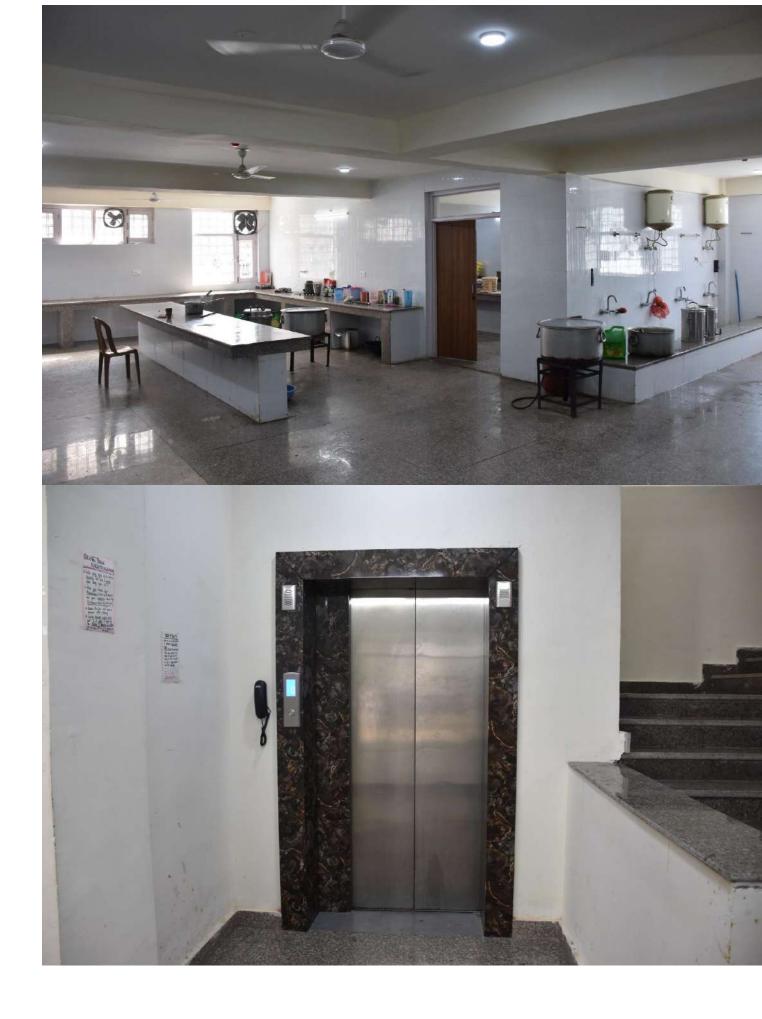

The hostel is a concrete 05 storey building having lush green lawns in and around. There are 96 rooms with the capacity of accommodation 300 girls and with one reading room. The common room attached to it provides moments of leisure. A spacious dining hall is used to serve breakfast, lunch, tea and dinner. Enough care is taken to provide the boarders hygienic, nutritious and quality food. For supervision of Mess facilities, a committee has been constituted which includes a Mess secretary (student member), Mess manager (representing Hostel administration) and some students. The participation of the students in the committee maintains transparency of the mess affairs of the hostel. The equipped Wi-Fi while sitting in your hostel rooms. The hostel is equipped with elevator to facilitate the students. The hostel is also equipped with solar panel and Genset for un-interrupted power supply.