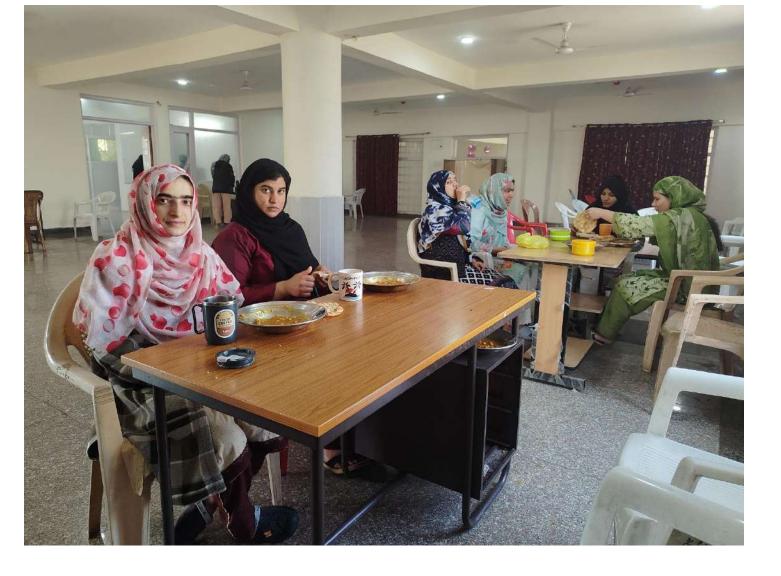

The hostel is a concrete 05 storey building having lush green lawns in and around. There are 96 rooms with the capacity of accommodation 300 girls and with one reading room. The common room attached to it provides moments of leisure. A spacious dining hall is used to serve breakfast, lunch, tea and dinner. Enough care is taken to provide the boarders hygienic, nutritious and quality food. For supervision of Mess facilities, a committee has been constituted which includes a Mess secretary (student member), Mess manager (representing Hostel administration) and some students. The participation of the students in the committee maintains transparency of the mess affairs of the hostel. The equipped Wi-Fi while sitting in your hostel rooms. The hostel is equipped with elevator to facilitate the students. The hostel is also equipped with solar panel and Genset for un-interrupted power supply.