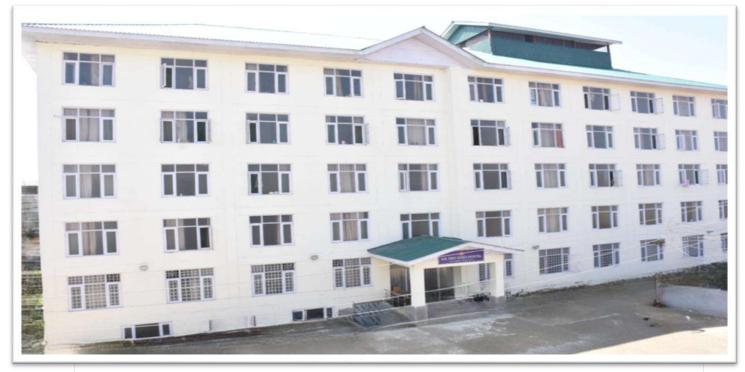

Lal Ded Hostel (named after the famous 14th century sufi saint poetess from Kashmir) is a resident hostel for full-time PhD scholars, postgraduate and undergraduate female students of the University of Kashmir. It is located in the main campus of the University. The Hostel was established in the year **2024**, which provides a comfortable, friendly and homely environment to the boarders. The Provost is the administrative head of the hostel. For internal administration and day-to-day discipline, the warden assists the Provost.

The hostel is a concrete 05 storey building having lush green lawns in and around. There are 96 rooms with the capacity of accommodation 300 girls and with one reading room. The common room attached to it provides moments of leisure. A spacious dining hall is used to serve breakfast, lunch, tea and dinner. Enough care is taken to provide the boarders hygienic, nutritious and quality food. For supervision of Mess facilities, a committee has been constituted which includes a Mess secretary (student member), Mess manager (representing Hostel administration) and some students. The participation of the students in the committee maintains transparency of the mess affairs of the hostel. The equipped Wi-Fi while sitting in your hostel rooms. The hostel is equipped with elevator to facilitate the students. The hostel is also equipped with solar panel and Genset for un-interrupted power supply.