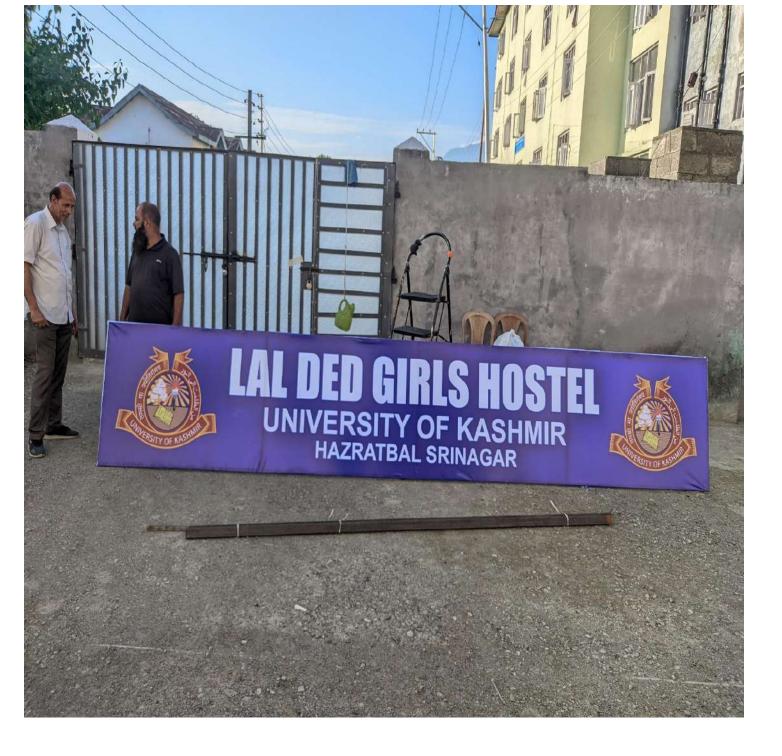

## LAL DED GIRLS HOSTEL

Lal Ded Hostel (named after the famous 14th century sufi saint poetess from Kashmir) is a resident hostel for full-time PhD scholars, postgraduate and undergraduate female students of the University of Kashmir. It is located in the main campus of the University. The Hostel was established in the year **2024**, which provides a comfortable, friendly and homely environment to the boarders. The Provost is the administrative head of the hostel. For internal administration and day-to-day discipline, the warden assists the Provost.