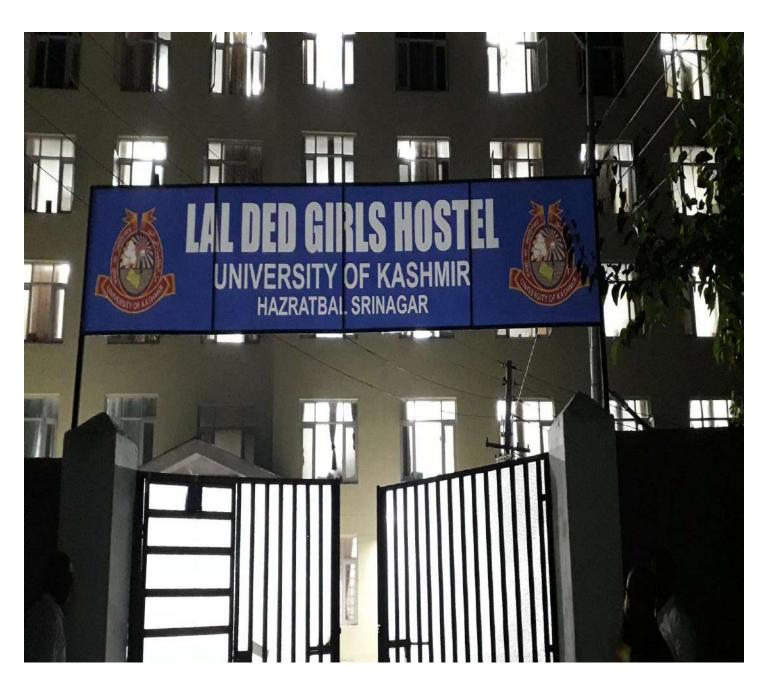

## LAL DED GIRLS HOSTEL

Lal Ded Hostel (named after the famous 14th century sufi saint poetess from Kashmir) is a resident hostel for full-time PhD scholars, postgraduate and undergraduate female students of the University of Kashmir. It is located in the main campus of the University. The Hostel was established in the year **2024**, which provides a comfortable, friendly and homely environment to the boarders. The Provost is the administrative head of the hostel. For internal administration and day-to-day discipline, the warden assists the Provost.