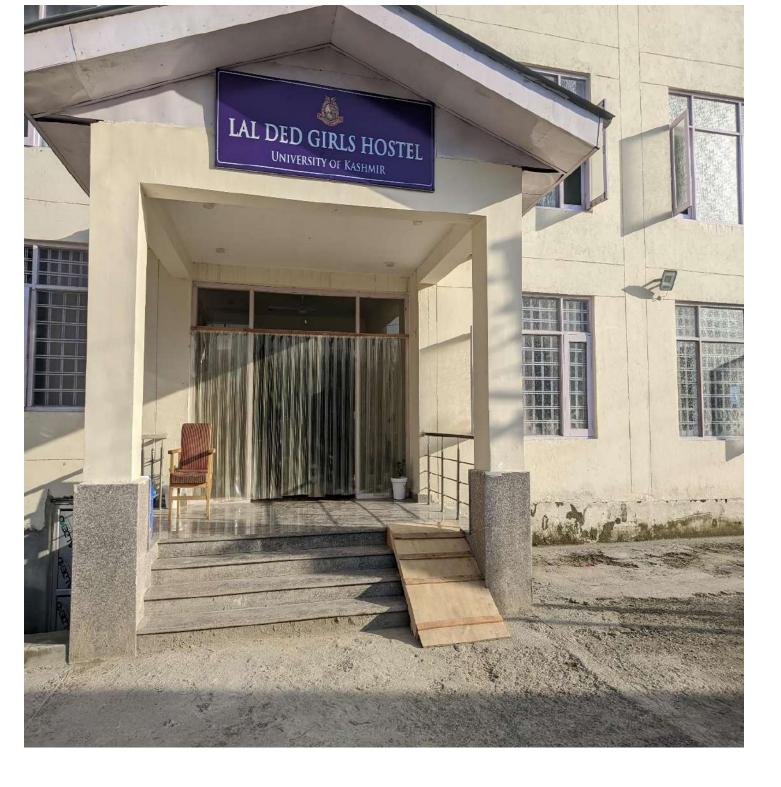

## LAL DED GIRLS HOSTEL

Lal Ded Hostel (named after the famous 14th century sufi saint poetess from Kashmir) is a resident hostel for full-time PhD scholars, postgraduate and undergraduate female students of the University of Kashmir. It is located in the main campus of the University. The Hostel was established in the year **2024**, which provides a comfortable, friendly and homely environment to the boarders. The Provost is the administrative head of the hostel. For internal administration and day-to-day discipline, the warden assists the Provost.