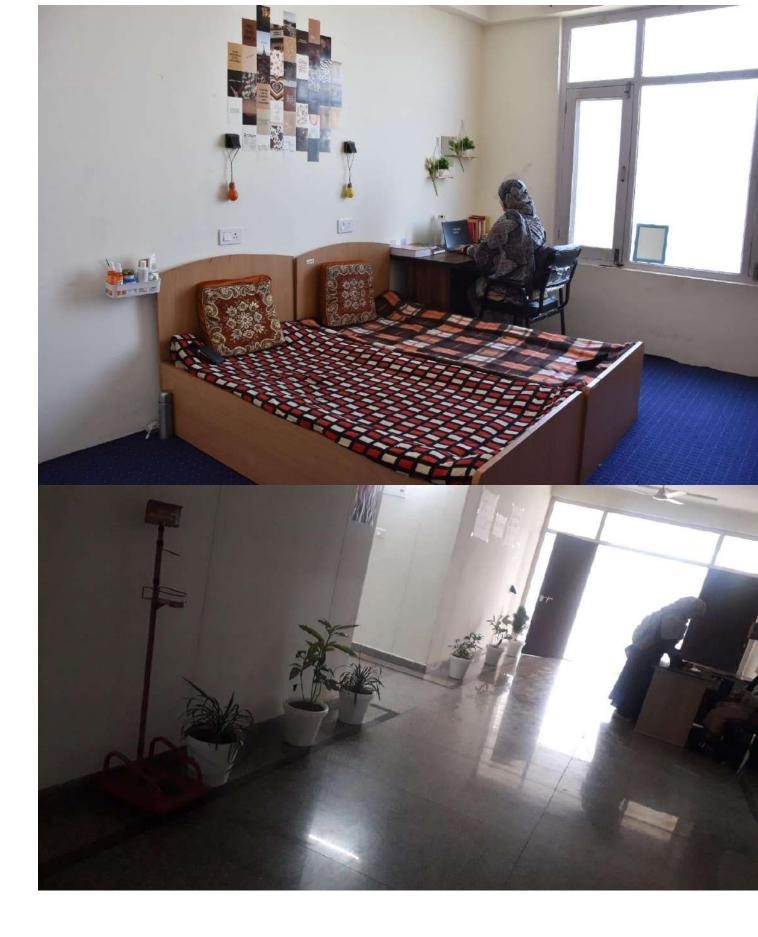

The hostel is a concrete 05 storey building having lush green lawns in and around. There are 96 rooms with the capacity of accommodation 300 girls and with one reading room. The common room attached to it provides moments of leisure. A spacious dining hall is used to serve breakfast, lunch, tea and dinner. Enough care is taken to provide the boarders hygienic, nutritious and quality food. For supervision of Mess facilities, a committee has been constituted which includes a Mess secretary (student member), Mess manager (representing Hostel administration) and some students. The participation of the students in the committee maintains transparency of the mess affairs of the hostel. The equipped Wi-Fi while sitting in your hostel rooms. The hostel is equipped with elevator to facilitate the students. The hostel is also equipped with solar panel and Genset for un-interrupted power supply.